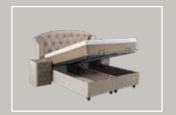

## **LARA**

The upholstered storage bed Lara from the TAF collection, consists a beautifully padded model headboard that bends slightly forward on both sides of the bed.

The Lara storage bed gives a special look to any bedroom interior. In addition to this beautiful piece, it has wonderful sleeping comfort. Thanks to the handy storage space that is located under the entire surface of the mattress, you can organize almost all desired items in a neat and convenient way.

## **BOX SPRING**

Padded headboard 2 Lower boxes with storage space

## **AVAILABILITY**

Velvet fabric Taupe / Gray