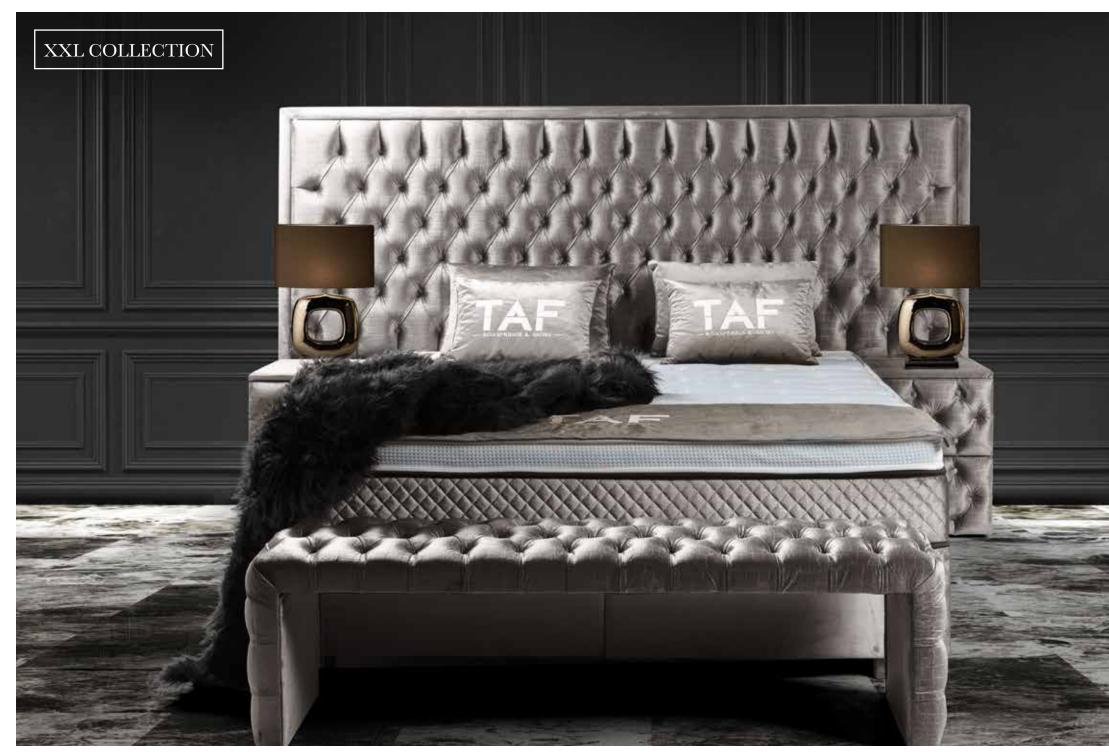

# sleep like you are somewhere else

| XXL         |         |
|-------------|---------|
| KINGSTON    | 8       |
| CREDO XL    | 10      |
| VERSO       | 12      |
| CEASAR      | 14      |
| MARBELLA XL | 16      |
| BELLA XL    | 18      |
| SECRET XL   | 20      |
| HOME        |         |
| MARBELLA    | 24      |
| EMPIRE      | 26      |
| MACAN       | 28      |
| PIANO       | 30      |
| PRINCESS    | 32      |
| SECRET      | 34      |
| ELITE       | 36      |
| BELLA       | 38      |
| ANGEL       | 40      |
| CREDO       | 42      |
| LARA        | 44      |
| POLO        | 48      |
| PABLO       | 49      |
| KEMER       | 50      |
| BOMBAY      | 51      |
| SMART       |         |
| GENOVA      | 54      |
| IBIZA       | 55      |
| ELECTRICAL  | 4 18-18 |
| NAPOLI      | 58      |
| PALERMO     | 59      |
|             |         |