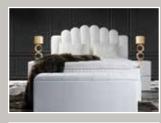

# **KINGSTON**

The upholstered storage bed Kingston from the TAF collection consists a chic XXL headboard that is divided into symmetrical blocks, upholstered with a luxurious velvet fabric. This model comes standard with a two-piece headboard so that it can be brought in more easily.

The Kingston storage bed gives a luxurious and chic look to any bedroom interior. In addition to this beautiful appearance, this box spring provides optimal sleeping comfort. With the Kingston box spring you make optimal use of the space in your room. Thanks to the handy storage space that is located under the entire surface of the mattress, you can organize almost all desired items in a neat and convenient way.