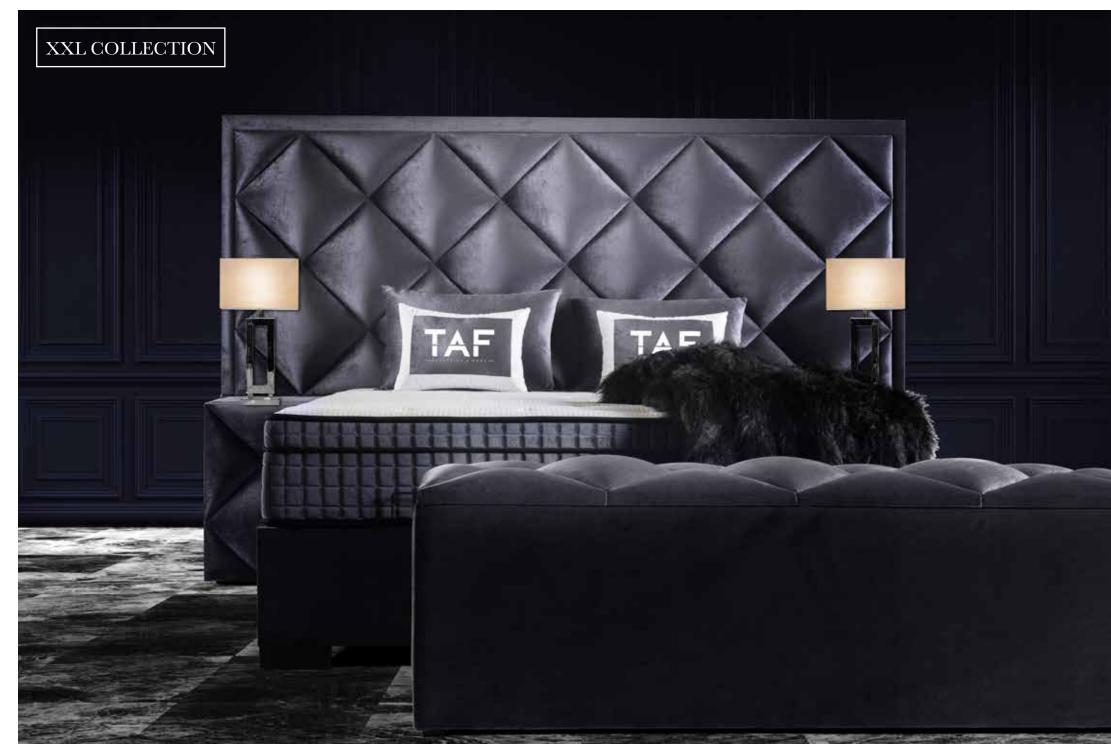

# **KINGSTON**

The upholstered storage bed Kingston from the TAF collection consists a chic XXL headboard that is divided into symmetrical blocks, upholstered with a luxurious velvet fabric. This model comes standard with a two-piece headboard so that it can be brought in more easily.

The Kingston storage bed gives a luxurious and chic look to any bedroom interior. In addition to this beautiful appearance, this box spring provides optimal sleeping comfort. With the Kingston box spring you make optimal use of the space in your room. Thanks to the handy storage space that is located under the entire surface of the mattress, you can organize almost all desired items in a neat and convenient way.

### **BOX SPRING**

XXL headboard with blocks 2 Lower boxes with storage space

### **MATTRESS**

5 Comfort zone mattress Integrated Cold Foam Topper

#### **AVAILABILITY**

Velvet fabric Bronze / Anthracite