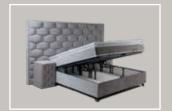

# **KINGSTON**

The upholstered storage bed Kingston from the TAF collection consists a chic XXL headboard that is divided into symmetrical blocks, upholstered with a luxurious velvet fabric. This model comes standard with a two-piece headboard so that it can be brought in more easily.

The Kingston storage bed gives a luxurious and chic look to any bedroom interior. In addition to this beautiful appearance, this box spring provides optimal sleeping comfort. With the Kingston box spring you make optimal use of the space in your room. Thanks to the handy storage space that is located under the entire surface of the mattress, you can organize almost all desired items in a neat and convenient way.

### **BOX SPRING**

XXL headboard with blocks 2 Lower boxes with storage space

### **MATTRESS**

5 Comfort zone mattress Integrated Cold Foam Topper

#### **AVAILABILITY**

Velvet fabric Bronze / Anthracite