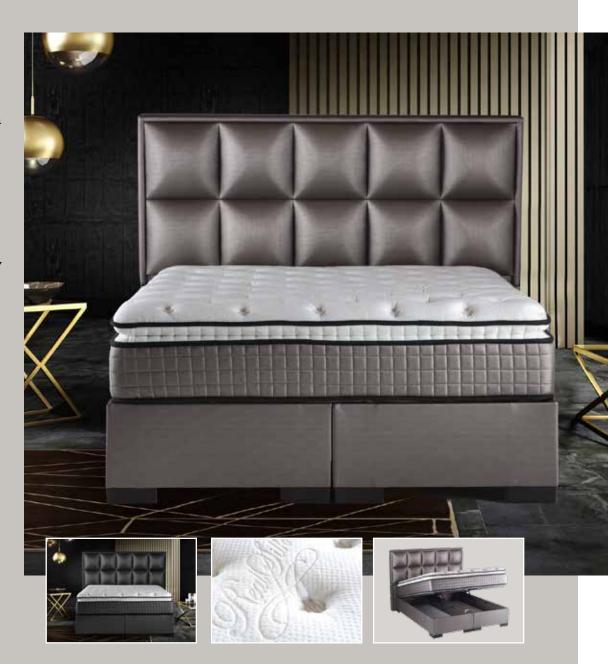

# **CREDO XL**

The upholstered storage bed Credo XL from the TAF collection consists an ultra chic XXL headboard that is divided into 6 large blocks upholstered with a luxurious crocodile fabric.

The Credo XL storage bed gives a luxurious look to any bedroom interior. In addition to this beautiful appearance, this box spring provides optimal sleeping comfort. With the Credo XL box spring you make optimal use of the space in any bedroom. Thanks to the handy storage space that is located under the entire surface of the mattress, you can organize almost all desired items in a neat and convenient way.

### **BOX SPRING**

XXL headboard with blocks 2 Lower boxes with storage space

### **MATTRESS**

5 Comfort zone mattress Integrated Cold Foam Topper

#### **AVAILABILITY**

Velvet fabric Anthracite / Taupe