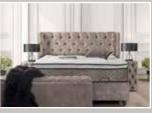

# **KINGSTON**

The upholstered storage bed Kingston from the TAF collection consists a chic XXL headboard that is divided into symmetrical blocks, upholstered with a luxurious velvet fabric. This model comes standard with a two-piece headboard so that it can be brought in more easily.

The Kingston storage bed gives a luxurious and chic look to any bedroom interior. In addition to this beautiful appearance, this box spring provides optimal sleeping comfort. With the Kingston box spring you make optimal use of the space in your room. Thanks to the handy storage space that is located under the entire surface of the mattress, you can organize almost all desired items in a neat and convenient way.

### **BOX SPRING**

XXL headboard with blocks 2 Lower boxes with storage space

### **MATTRESS**

5 Comfort zone mattress Integrated Cold Foam Topper

#### **AVAILABILITY**

Velvet fabric Bronze / Anthracite