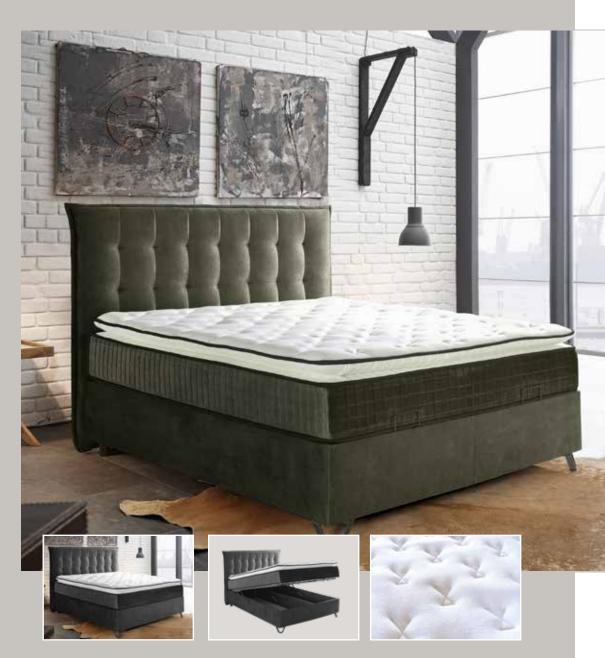

# **KINGSTON**

The upholstered storage bed Kingston from the TAF collection consists a chic XXL headboard that is divided into symmetrical blocks, upholstered with a luxurious velvet fabric. This model comes standard with a two-piece headboard so that it can be brought in more easily.

The Kingston storage bed gives a luxurious and chic look to any bedroom interior. In addition to this beautiful appearance, this box spring provides optimal sleeping comfort. With the Kingston box spring you make optimal use of the space in your room. Thanks to the handy storage space that is located under the entire surface of the mattress, you can organize almost all desired items in a neat and convenient way.

### **BOX SPRING**

XXL headboard with blocks 2 Lower boxes with storage space

### **MATTRESS**

5 Comfort zone mattress Integrated Cold Foam Topper

#### **AVAILABILITY**

Velvet fabric Bronze / Anthracite