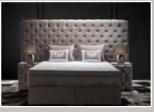

# **KINGSTON**

The upholstered storage bed Kingston from the TAF collection consists a chic XXL headboard that is divided into symmetrical blocks, upholstered with a luxurious velvet fabric. This model comes standard with a two-piece headboard so that it can be brought in more easily.

The Kingston storage bed gives a luxurious and chic look to any bedroom interior. In addition to this beautiful appearance, this box spring provides optimal sleeping comfort. With the Kingston box spring you make optimal use of the space in your room. Thanks to the handy storage space that is located under the entire surface of the mattress, you can organize almost all desired items in a neat and convenient way.