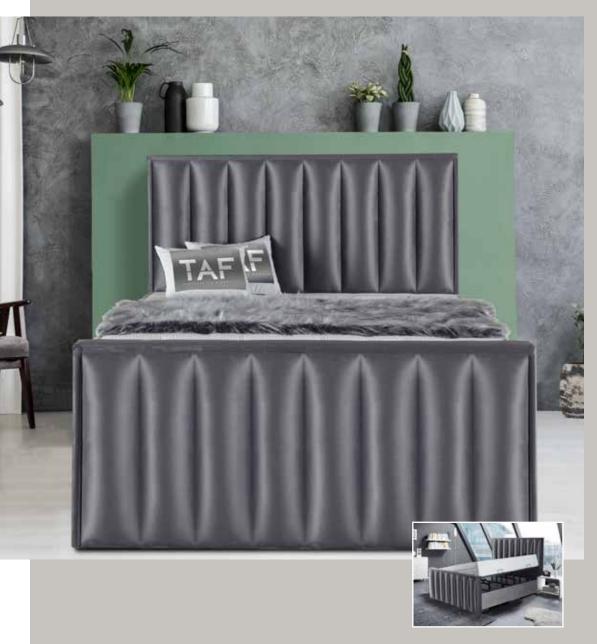

# **POLO**

The upholstered storage bed Polo from the TAF collection consists a timeless model headboard that is divided into 6 large blocks.

This Polo storage bed gives a beautiful, lively look to any bedroom interior. In addition to this beautiful piece, it has wonderful sleeping comfort. Thanks to the handy storage space that is located under the entire surface of the mattress, you can organize almost all desired items in a neat and convenient way.

## **BOX SPRING**

Checkered headboard 2 Lower boxes with storage space

## **MATTRESS**

5 Comfort zone mattress Integrated Cold Foam Topper

#### **AVAILABILITY**

fabric Gray