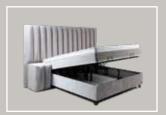

# **KINGSTON**

The upholstered storage bed Kingston from the TAF collection consists a chic XXL headboard that is divided into symmetrical blocks, upholstered with a luxurious velvet fabric. This model comes standard with a two-piece headboard so that it can be brought in more easily.

The Kingston storage bed gives a luxurious and chic look to any bedroom interior. In addition to this beautiful appearance, this box spring provides optimal sleeping comfort. With the Kingston box spring you make optimal use of the space in your room. Thanks to the handy storage space that is located under the entire surface of the mattress, you can organize almost all desired items in a neat and convenient way.

### **BOX SPRING**

XXL headboard with blocks 2 Lower boxes with storage space