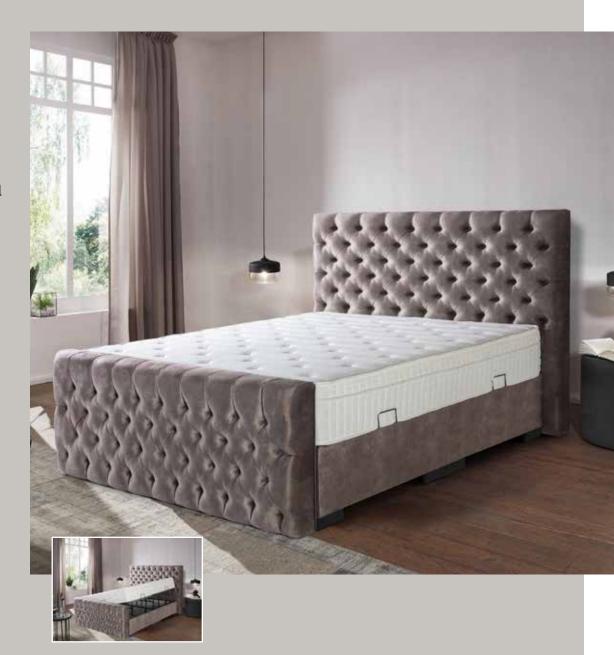

## **ELITE**

The Elite upholstered storage bed from the TAF collection is a beautiful model with vertical stripes. This classic headboard matches perfectly with the footboard and the nighttables. The Elite box spring is one of the most popular box springs because it has a unique appearance. The special headboard adds something special to any bedroom interior. In addition to this beautiful piece, it has wonderful sleeping comfort. Thanks to the handy storage space that is located under the entire surface of the mattress, you can organize almost all the things you want in a neat and convenient way.

## **BOX SPRING**

Headboard with vertical tubes 2 Lower boxes with storage space

#### **MATTRESS**

5 Comfort zone mattress Integrated Cold Foam Topper

#### **AVAILABILITY**

Velvet fabric Green / Anthracite