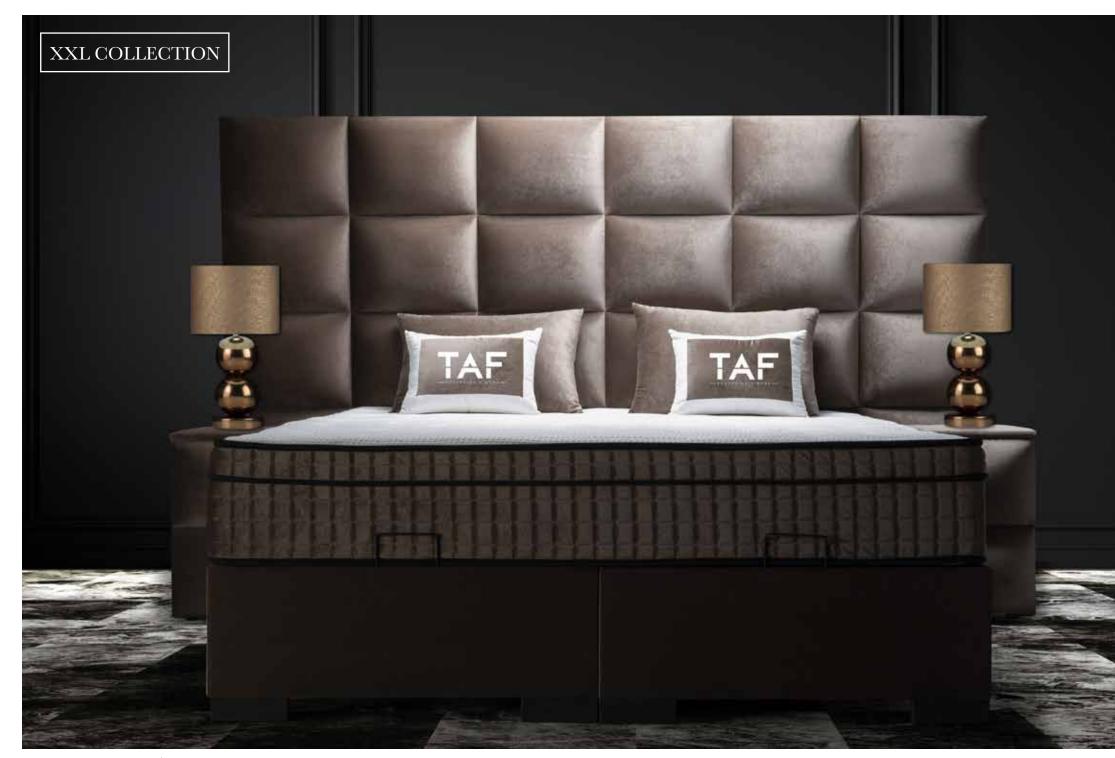

# **KINGSTON**

The upholstered storage bed Kingston from the TAF collection consists a chic XXL headboard that is divided into symmetrical blocks, upholstered with a luxurious velvet fabric. This model comes standard with a two-piece headboard so that it can be brought in more easily.

The Kingston storage bed gives a luxurious and chic look to any bedroom interior. In addition to this beautiful appearance, this box spring provides optimal sleeping comfort. With the Kingston box spring you make optimal use of the space in your room. Thanks to the handy storage space that is located under the entire surface of the mattress, you can organize almost all desired items in a neat and convenient way.

### **BOX SPRING**

XXL headboard with blocks 2 Lower boxes with storage space

### **MATTRESS**

5 Comfort zone mattress Integrated Cold Foam Topper

#### **AVAILABILITY**

Velvet fabric Bronze / Anthracite