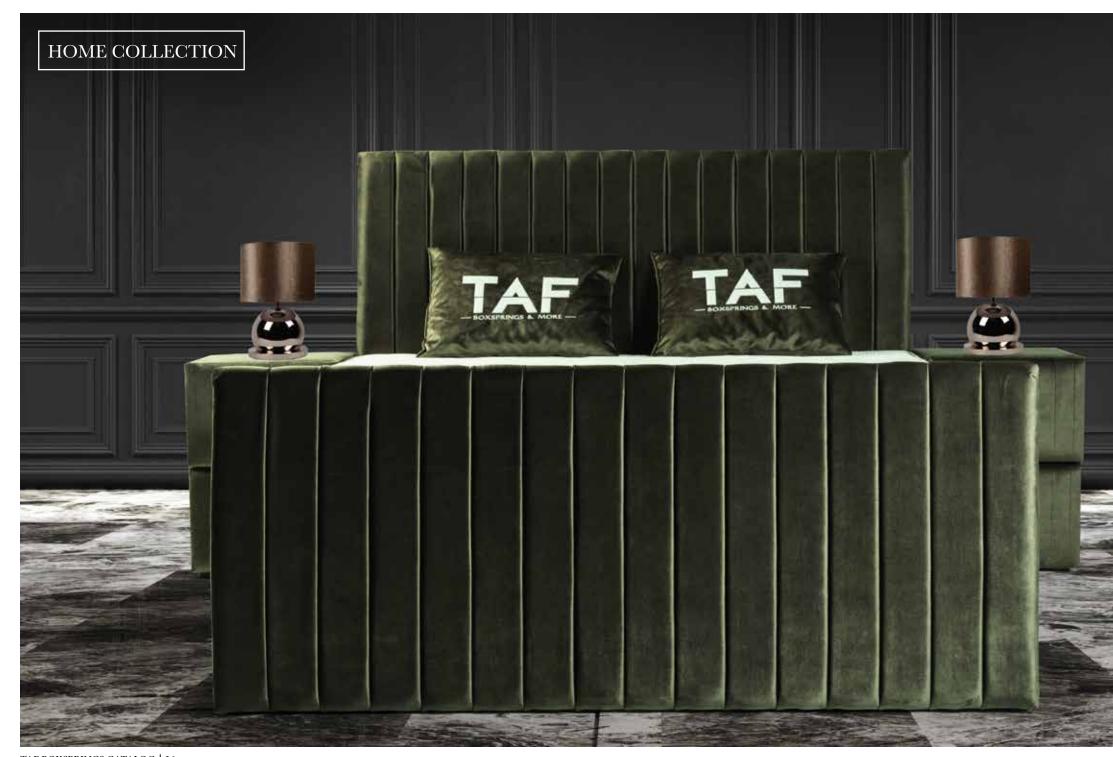

# **KINGSTON**

The upholstered storage bed Kingston from the TAF collection consists a chic XXL headboard that is divided into symmetrical blocks, upholstered with a luxurious velvet fabric. This model comes standard with a two-piece headboard so that it can be brought in more easily.

The Kingston storage bed gives a luxurious and chic look to any bedroom interior. In addition to this beautiful appearance, this box spring provides optimal sleeping comfort. With the Kingston box spring you make optimal use of the space in your room. Thanks to the handy storage space that is located under the entire surface of the mattress, you can organize almost all desired items in a neat and convenient way.

### **BOX SPRING**

XXL headboard with blocks 2 Lower boxes with storage space

### **MATTRESS**

5 Comfort zone mattress Integrated Cold Foam Topper

#### **AVAILABILITY**

Velvet fabric Bronze / Anthracite