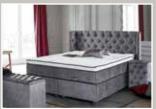

# **KINGSTON**

The upholstered storage bed Kingston from the TAF collection consists a chic XXL headboard that is divided into symmetrical blocks, upholstered with a luxurious velvet fabric. This model comes standard with a two-piece headboard so that it can be brought in more easily.

The Kingston storage bed gives a luxurious and chic look to any bedroom interior. In addition to this beautiful appearance, this box spring provides optimal sleeping comfort. With the Kingston box spring you make optimal use of the space in your room. Thanks to the handy storage space that is located under the entire surface of the mattress, you can organize almost all desired items in a neat and convenient way.

### **BOX SPRING**

XXL headboard with blocks 2 Lower boxes with storage space

### **MATTRESS**

5 Comfort zone mattress Integrated Cold Foam Topper

#### **AVAILABILITY**

Velvet fabric Bronze / Anthracite