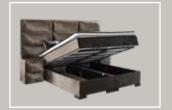

The Kingston storage bed gives a luxurious and chic look to any bedroom interior. In addition to this beautiful appearance, this box spring provides optimal sleeping comfort. With the Kingston box spring you make optimal use of the space in your room. Thanks to the handy storage space that is located under the entire surface of the mattress, you can organize almost all desired items in a neat and convenient way.

### **BOX SPRING**

XXL headboard with blocks 2 Lower boxes with storage space

The Angel box spring comes standard with two lower boxes that contain storage space. The storage space provides more capacity and is ideal when there is a lack of space and in bedrooms.