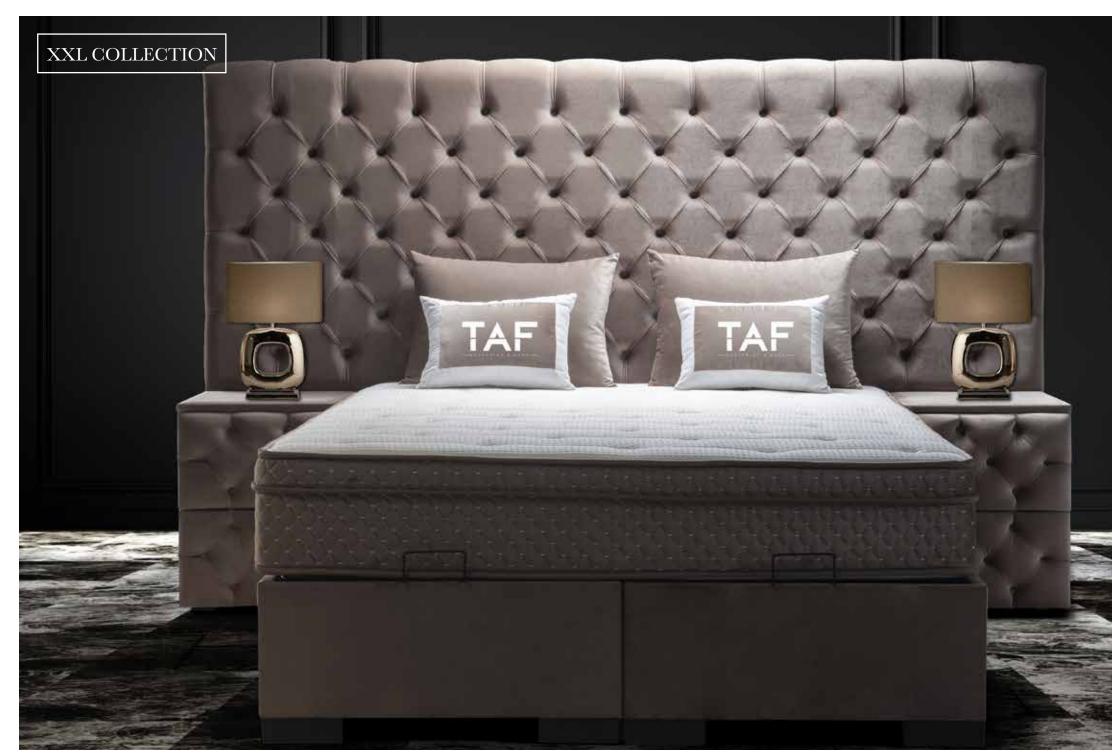

# **KINGSTON**

The upholstered storage bed Kingston from the TAF collection consists a chic XXL headboard that is divided into symmetrical blocks, upholstered with a luxurious velvet fabric. This model comes standard with a two-piece headboard so that it can be brought in more easily.

The Kingston storage bed gives a luxurious and chic look to any bedroom interior. In addition to this beautiful appearance, this box spring provides optimal sleeping comfort. With the Kingston box spring you make optimal use of the space in your room. Thanks to the handy storage space that is located under the entire surface of the mattress, you can organize almost all desired items in a neat and convenient way.

### **BOX SPRING**

XXL headboard with blocks 2 Lower boxes with storage space

### **MATTRESS**

5 Comfort zone mattress Integrated Cold Foam Topper

#### **AVAILABILITY**

Velvet fabric Bronze / Anthracite