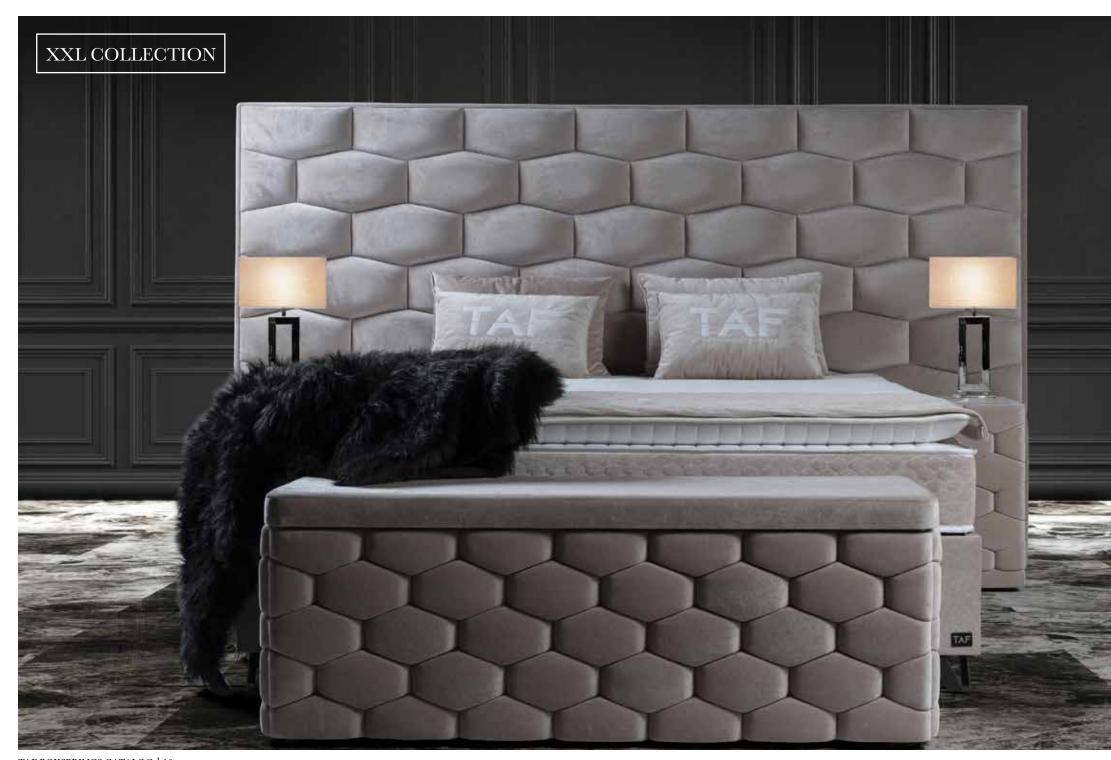

# **KINGSTON**

The upholstered storage bed Kingston from the TAF collection consists a chic XXL headboard that is divided into symmetrical blocks, upholstered with a luxurious velvet fabric. This model comes standard with a two-piece headboard so that it can be brought in more easily.

The Kingston storage bed gives a luxurious and chic look to any bedroom interior. In addition to this beautiful appearance, this box spring provides optimal sleeping comfort. With the Kingston box spring you make optimal use of the space in your room. Thanks to the handy storage space that is located under the entire surface of the mattress, you can organize almost all desired items in a neat and convenient way.

### **BOX SPRING**

XXL headboard with blocks 2 Lower boxes with storage space

### **MATTRESS**

5 Comfort zone mattress Integrated Cold Foam Topper

#### **AVAILABILITY**

Velvet fabric Bronze / Anthracite