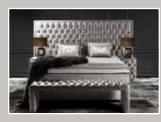

# **KINGSTON**

The upholstered storage bed Kingston from the TAF collection consists a chic XXL headboard that is divided into symmetrical blocks, upholstered with a luxurious velvet fabric. This model comes standard with a two-piece headboard so that it can be brought in more easily.

The Kingston storage bed gives a luxurious and chic look to any bedroom interior. In addition to this beautiful appearance, this box spring provides optimal sleeping comfort. With the Kingston box spring you make optimal use of the space in your room. Thanks to the handy storage space that is located under the entire surface of the mattress, you can organize almost all desired items in a neat and convenient way.

### **BOX SPRING**

XXL headboard with blocks 2 Lower boxes with storage space

### **MATTRESS**

5 Comfort zone mattress Integrated Cold Foam Topper

#### **AVAILABILITY**

Velvet fabric Bronze / Anthracite