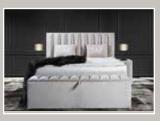

# **KINGSTON**

The upholstered storage bed Kingston from the TAF collection consists a chic XXL headboard that is divided into symmetrical blocks, upholstered with a luxurious velvet fabric. This model comes standard with a two-piece headboard so that it can be brought in more easily.

The Kingston storage bed gives a luxurious and chic look to any bedroom interior. In addition to this beautiful appearance, this box spring provides optimal sleeping comfort. With the Kingston box spring you make optimal use of the space in your room. Thanks to the handy storage space that is located under the entire surface of the mattress, you can organize almost all desired items in a neat and convenient way.