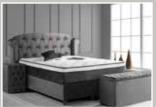

## **ELITE**

The Elite upholstered storage bed from the TAF collection is a beautiful model with vertical stripes. This classic headboard matches perfectly with the footboard and the nighttables. The Elite box spring is one of the most popular box springs because it has a unique appearance. The special headboard adds something special to any bedroom interior. In addition to this beautiful piece, it has wonderful sleeping comfort. Thanks to the handy storage space that is located under the entire surface of the mattress, you can organize almost all the things you want in a neat and convenient way.

## **BOX SPRING**

Headboard with vertical tubes 2 Lower boxes with storage space

#### **AVAILABILITY**

Velvet fabric Green / Anthracite