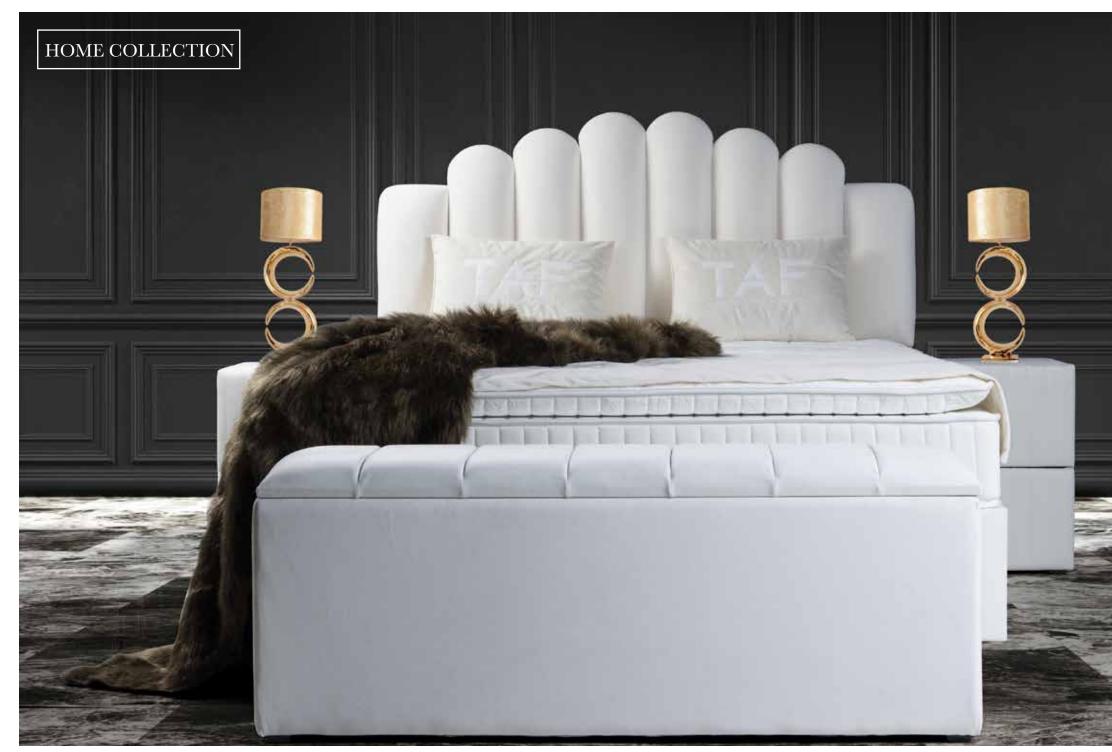

sleep like you are somewhere else

# sleep like you are somewhere else

| XXL         |         |
|-------------|---------|
| KINGSTON    | 8       |
| CREDO XL    | 10      |
| VERSO       | 12      |
| CEASAR      | 14      |
| MARBELLA XL | 16      |
| BELLA XL    | 18      |
| SECRET XL   | 20      |
| HOME        |         |
| MARBELLA    | 24      |
| EMPIRE      | 26      |
| MACAN       | 28      |
| PIANO       | 30      |
| PRINCESS    | 32      |
| SECRET      | 34      |
| ELITE       | 36      |
| BELLA       | 38      |
| ANGEL       | 40      |
| CREDO       | 42      |
| LARA        | 44      |
| POLO        | 48      |
| PABLO       | 49      |
| KEMER       | 50      |
| BOMBAY      | 51      |
| SMART       |         |
| GENOVA      | 54      |
| IBIZA       | 55      |
| ELECTRICAL  | 4 18-18 |
| NAPOLI      | 58      |
| PALERMO     | 59      |
|             |         |

TAF Boxsprings is the fastest growing bed brand in the world. With more than 40 years of knowledge and experience in producing and developing box springs, toppers and mattresses, TAF Boxsprings is an absolute pioneer. The wide product range appeals to a big target group and is therefore one of the most popular bed brands for anyone looking for a luxurious and sustainable box spring, with high quality finish. TAF Boxsprings translates trends and innovation into a perfect price-quality balance.

TAF Boxsprings is inspired by nature. Nature means life in its purest form. Energy is one of nature's resources. In the bedroom everyone is looking for serenity. The bedroom has to be the end of everything that has nothing to do with nature. The beds of TAF Boxsprings are the connection between you and your natural energies. The beds, which are made with ecologically responsible materials, are inspired by all shapes and shades from nature. Just as nature keeps itself in balance, TAF Boxsprings brings a sleeper in harmony with the earth.