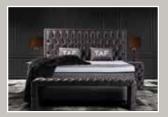

# **KINGSTON**

The upholstered storage bed Kingston from the TAF collection consists a chic XXL headboard that is divided into symmetrical blocks, upholstered with a luxurious velvet fabric. This model comes standard with a two-piece headboard so that it can be brought in more easily.

The Kingston storage bed gives a luxurious and chic look to any bedroom interior. In addition to this beautiful appearance, this box spring provides optimal sleeping comfort. With the Kingston box spring you make optimal use of the space in your room. Thanks to the handy storage space that is located under the entire surface of the mattress, you can organize almost all desired items in a neat and convenient way.

### **BOX SPRING**

XXL headboard with blocks 2 Lower boxes with storage space

### **MATTRESS**

5 Comfort zone mattress Integrated Cold Foam Topper

#### **AVAILABILITY**

Velvet fabric Bronze / Anthracite