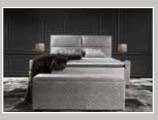

# **KINGSTON**

The upholstered storage bed Kingston from the TAF collection consists a chic XXL headboard that is divided into symmetrical blocks, upholstered with a luxurious velvet fabric. This model comes standard with a two-piece headboard so that it can be brought in more easily.

The Kingston storage bed gives a luxurious and chic look to any bedroom interior. In addition to this beautiful appearance, this box spring provides optimal sleeping comfort. With the Kingston box spring you make optimal use of the space in your room. Thanks to the handy storage space that is located under the entire surface of the mattress, you can organize almost all desired items in a neat and convenient way.