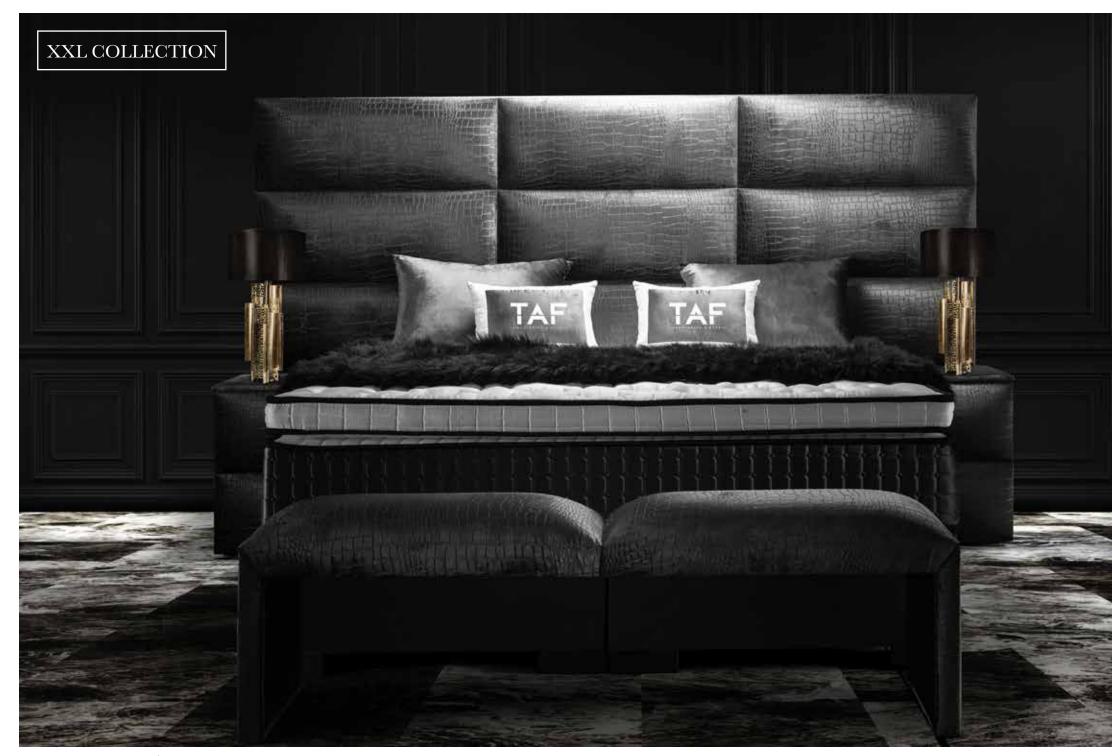

# **KINGSTON**

The upholstered storage bed Kingston from the TAF collection consists a chic XXL headboard that is divided into symmetrical blocks, upholstered with a luxurious velvet fabric. This model comes standard with a two-piece headboard so that it can be brought in more easily.

The Kingston storage bed gives a luxurious and chic look to any bedroom interior. In addition to this beautiful appearance, this box spring provides optimal sleeping comfort. With the Kingston box spring you make optimal use of the space in your room. Thanks to the handy storage space that is located under the entire surface of the mattress, you can organize almost all desired items in a neat and convenient way.

### **BOX SPRING**

XXL headboard with blocks 2 Lower boxes with storage space

### **MATTRESS**

5 Comfort zone mattress Integrated Cold Foam Topper

#### **AVAILABILITY**

Velvet fabric Bronze / Anthracite