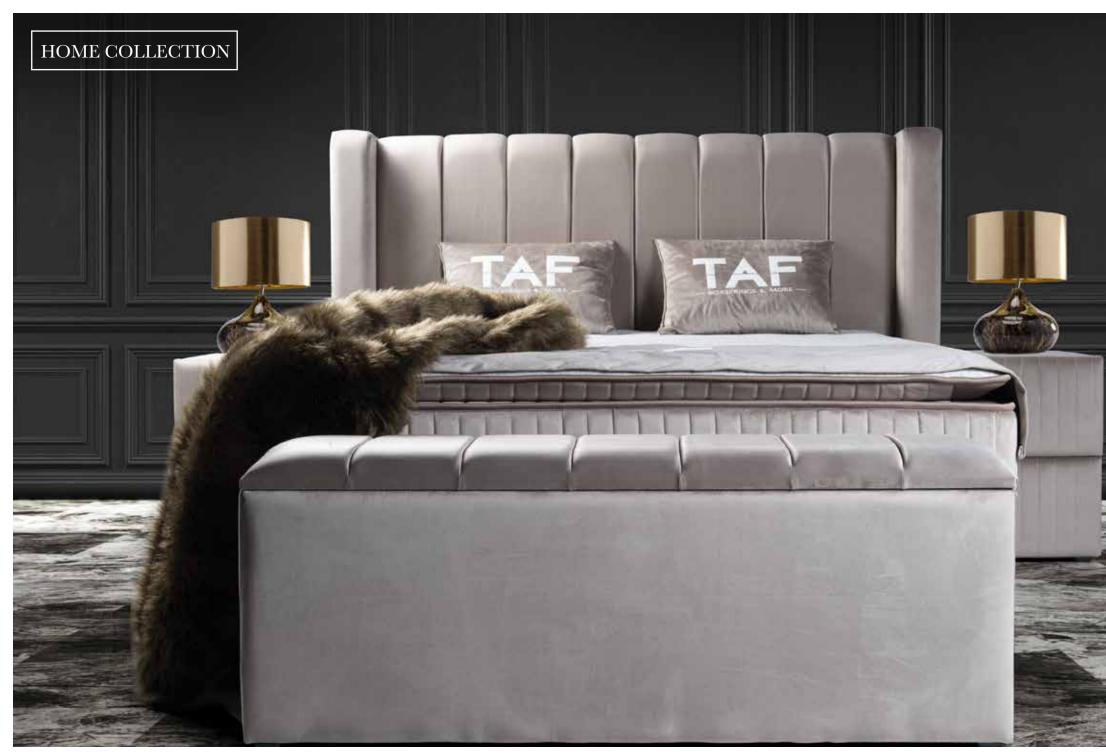

# **KINGSTON**

The upholstered storage bed Kingston from the TAF collection consists a chic XXL headboard that is divided into symmetrical blocks, upholstered with a luxurious velvet fabric. This model comes standard with a two-piece headboard so that it can be brought in more easily.

The Kingston storage bed gives a luxurious and chic look to any bedroom interior. In addition to this beautiful appearance, this box spring provides optimal sleeping comfort. With the Kingston box spring you make optimal use of the space in your room. Thanks to the handy storage space that is located under the entire surface of the mattress, you can organize almost all desired items in a neat and convenient way.

### **BOX SPRING**

XXL headboard with blocks 2 Lower boxes with storage space

### **MATTRESS**

5 Comfort zone mattress Integrated Cold Foam Topper

#### **AVAILABILITY**

Velvet fabric Bronze / Anthracite