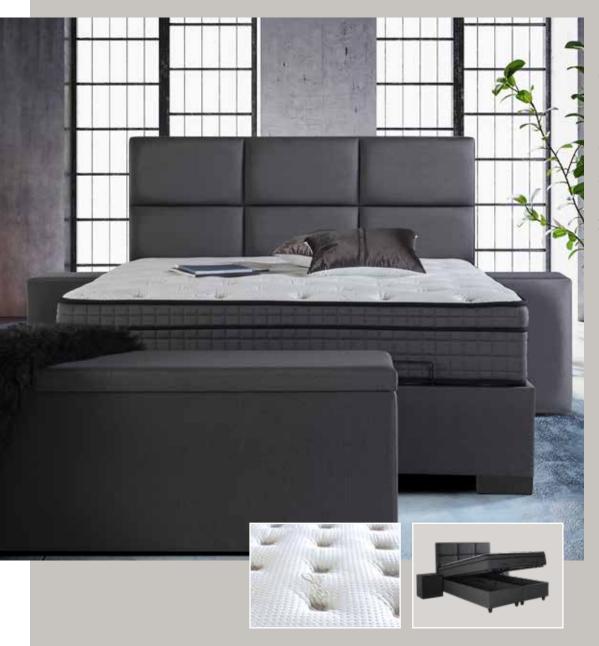

# **KINGSTON**

The upholstered storage bed Kingston from the TAF collection consists a chic XXL headboard that is divided into symmetrical blocks, upholstered with a luxurious velvet fabric. This model comes standard with a two-piece headboard so that it can be brought in more easily.

The Kingston storage bed gives a luxurious and chic look to any bedroom interior. In addition to this beautiful appearance, this box spring provides optimal sleeping comfort. With the Kingston box spring you make optimal use of the space in your room. Thanks to the handy storage space that is located under the entire surface of the mattress, you can organize almost all desired items in a neat and convenient way.

### **BOX SPRING**

XXL headboard with blocks 2 Lower boxes with storage space

### **MATTRESS**

5 Comfort zone mattress Integrated Cold Foam Topper

#### **AVAILABILITY**

Velvet fabric Bronze / Anthracite