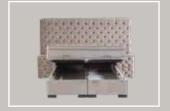

# **CREDO XL**

The upholstered storage bed Credo XL from the TAF collection consists an ultra chic XXL headboard that is divided into 6 large blocks upholstered with a luxurious crocodile fabric.

The Credo XL storage bed gives a luxurious look to any bedroom interior. In addition to this beautiful appearance, this box spring provides optimal sleeping comfort. With the Credo XL box spring you make optimal use of the space in any bedroom. Thanks to the handy storage space that is located under the entire surface of the mattress, you can organize almost all desired items in a neat and convenient way.