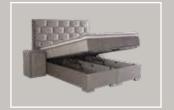

# **KINGSTON**

The upholstered storage bed Kingston from the TAF collection consists a chic XXL headboard that is divided into symmetrical blocks, upholstered with a luxurious velvet fabric. This model comes standard with a two-piece headboard so that it can be brought in more easily.

The Kingston storage bed gives a luxurious and chic look to any bedroom interior. In addition to this beautiful appearance, this box spring provides optimal sleeping comfort. With the Kingston box spring you make optimal use of the space in your room. Thanks to the handy storage space that is located under the entire surface of the mattress, you can organize almost all desired items in a neat and convenient way.

### **BOX SPRING**

XXL headboard with blocks 2 Lower boxes with storage space

### **MATTRESS**

5 Comfort zone mattress Integrated Cold Foam Topper

#### **AVAILABILITY**

Velvet fabric Bronze / Anthracite