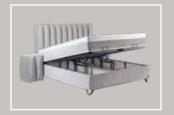

# **KINGSTON**

The upholstered storage bed Kingston from the TAF collection consists a chic XXL headboard that is divided into symmetrical blocks, upholstered with a luxurious velvet fabric. This model comes standard with a two-piece headboard so that it can be brought in more easily.

The Kingston storage bed gives a luxurious and chic look to any bedroom interior. In addition to this beautiful appearance, this box spring provides optimal sleeping comfort. With the Kingston box spring you make optimal use of the space in your room. Thanks to the handy storage space that is located under the entire surface of the mattress, you can organize almost all desired items in a neat and convenient way.