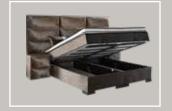

The Kingston storage bed gives a luxurious and chic look to any bedroom interior. In addition to this beautiful appearance, this box spring provides optimal sleeping comfort. With the Kingston box spring you make optimal use of the space in your room. Thanks to the handy storage space that is located under the entire surface of the mattress, you can organize almost all desired items in a neat and convenient way.

### **BOX SPRING**

XXL headboard with blocks 2 Lower boxes with storage space