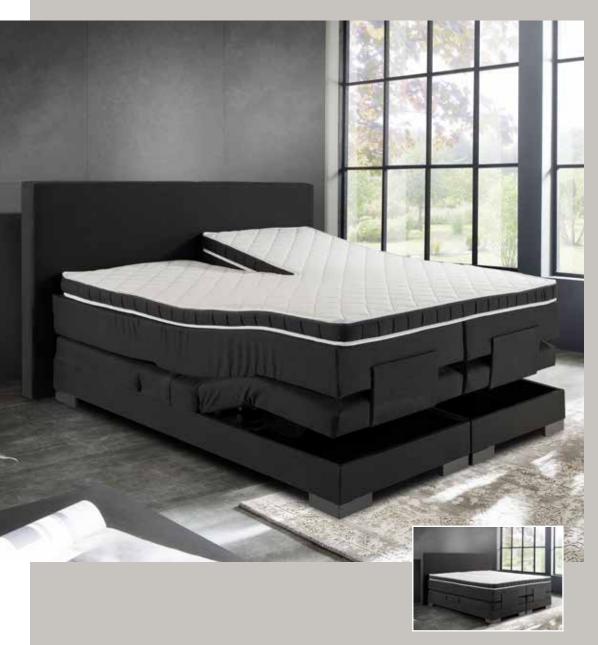

## **NAPOLI**

The electrically adjustable box spring Napoli consists a flat, sleek and timeless headboard finished with upholstered buttons. In addition to this beautiful appearance, this box spring provides the optimal sleeping comfort. Do you need a specific sleeping position for medical reasons? Or do you just like to read a good book or do you watch a lot of television in bed? Then choose the Electrical collection from TAF. With this electric box spring you can create multiple sitting and lying positions.

## **BOX SPRING**

Padded headboard 2 x lower boxes with electric mechanism

## **MATTRESS**

7 Zone Pocket Sprung Mattress Cold Foam Split Topper

## **AVAILABILITY**

Gray