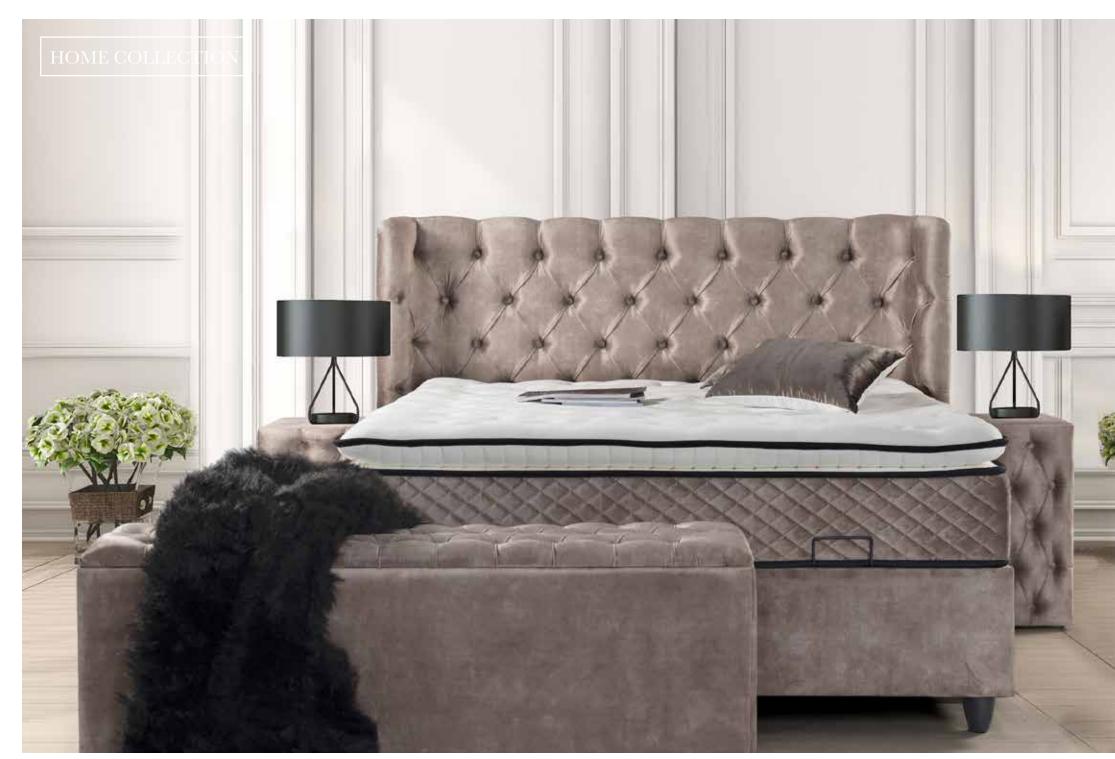

# **KINGSTON**

The upholstered storage bed Kingston from the TAF collection consists a chic XXL headboard that is divided into symmetrical blocks, upholstered with a luxurious velvet fabric. This model comes standard with a two-piece headboard so that it can be brought in more easily.

The Kingston storage bed gives a luxurious and chic look to any bedroom interior. In addition to this beautiful appearance, this box spring provides optimal sleeping comfort. With the Kingston box spring you make optimal use of the space in your room. Thanks to the handy storage space that is located under the entire surface of the mattress, you can organize almost all desired items in a neat and convenient way.

### **BOX SPRING**

XXL headboard with blocks 2 Lower boxes with storage space

### **MATTRESS**

5 Comfort zone mattress Integrated Cold Foam Topper

#### **AVAILABILITY**

Velvet fabric Bronze / Anthracite