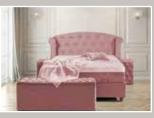

## **ANGEL**

The Angel box spring has a beautifully padded headboard in the chesterfield style. This headboard with buttons has a very expressive and luxurious look. The headboard is upholstered in a velvet fabric, which completes the rustic style.

The Angel box spring comes standard with two lower boxes that contain storage space. The storage space provides more capacity and is ideal when there is a lack of space and in bedrooms.

## **AVAILABILITY**

Velvet fabric Gray / Taupe / Pink