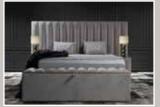

# **KINGSTON**

The upholstered storage bed Kingston from the TAF collection consists a chic XXL headboard that is divided into symmetrical blocks, upholstered with a luxurious velvet fabric. This model comes standard with a two-piece headboard so that it can be brought in more easily.

The Kingston storage bed gives a luxurious and chic look to any bedroom interior. In addition to this beautiful appearance, this box spring provides optimal sleeping comfort. With the Kingston box spring you make optimal use of the space in your room. Thanks to the handy storage space that is located under the entire surface of the mattress, you can organize almost all desired items in a neat and convenient way.

### **BOX SPRING**

XXL headboard with blocks 2 Lower boxes with storage space

### **MATTRESS**

5 Comfort zone mattress Integrated Cold Foam Topper

#### **AVAILABILITY**

Velvet fabric Bronze / Anthracite