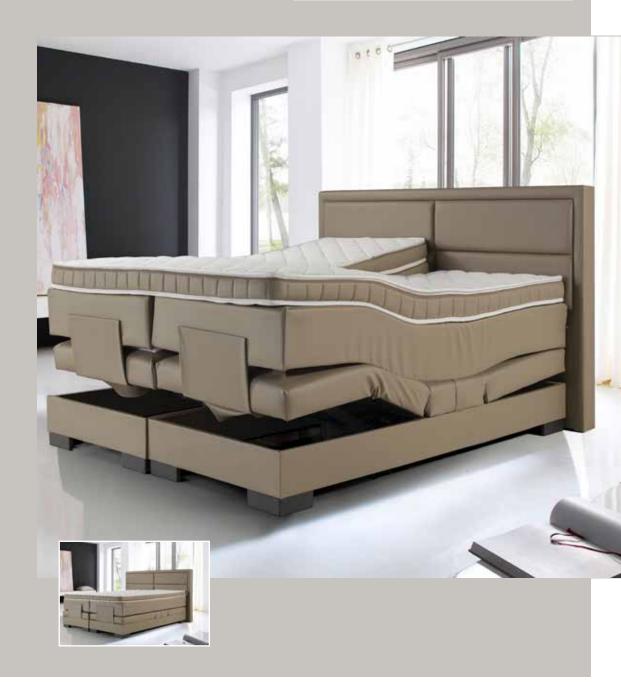

## **NAPOLI**

The electrically adjustable box spring Napoli consists a flat, sleek and timeless headboard finished with upholstered buttons. In addition to this beautiful appearance, this box spring provides the optimal sleeping comfort. Do you need a specific sleeping position for medical reasons? Or do you just like to read a good book or do you watch a lot of television in bed? Then choose the Electrical collection from TAF. With this electric box spring you can create multiple sitting and lying positions.

## **BOX SPRING**

Padded headboard 2 x lower boxes with electric mechanism

## **MATTRESS**

7 Zone Pocket Sprung Mattress Cold Foam Split Topper