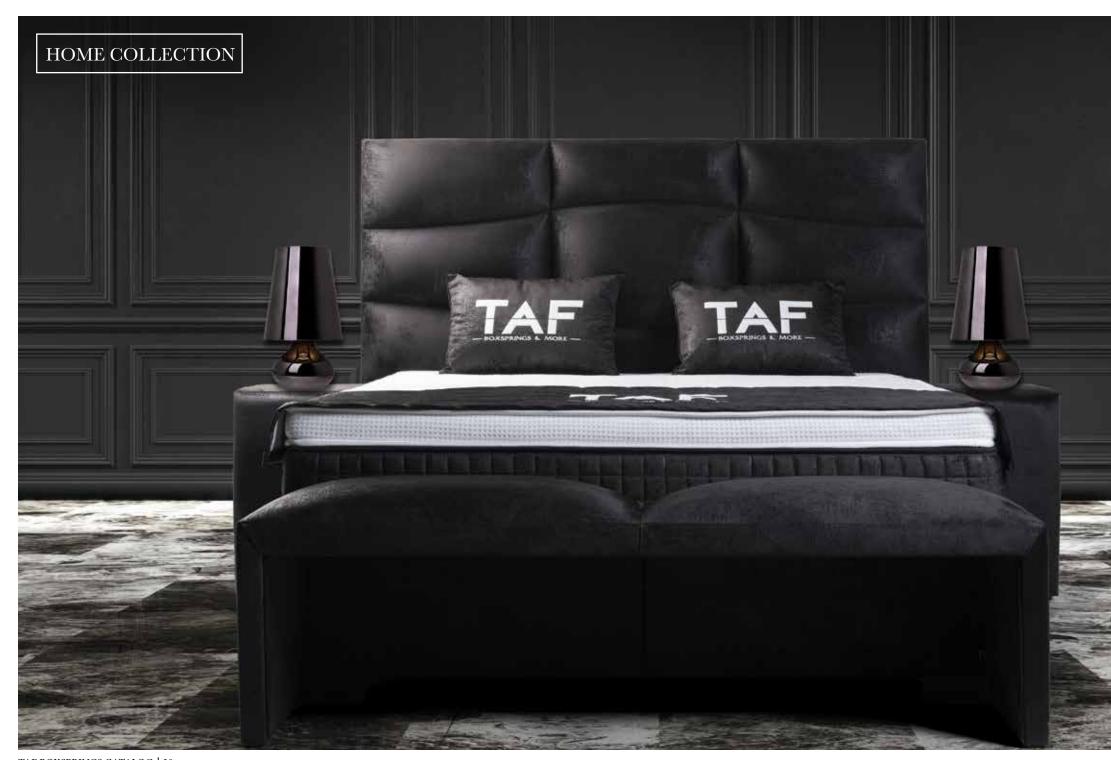

# **KINGSTON**

The upholstered storage bed Kingston from the TAF collection consists a chic XXL headboard that is divided into symmetrical blocks, upholstered with a luxurious velvet fabric. This model comes standard with a two-piece headboard so that it can be brought in more easily.

The Kingston storage bed gives a luxurious and chic look to any bedroom interior. In addition to this beautiful appearance, this box spring provides optimal sleeping comfort. With the Kingston box spring you make optimal use of the space in your room. Thanks to the handy storage space that is located under the entire surface of the mattress, you can organize almost all desired items in a neat and convenient way.

### **BOX SPRING**

XXL headboard with blocks 2 Lower boxes with storage space

### **MATTRESS**

5 Comfort zone mattress Integrated Cold Foam Topper

#### **AVAILABILITY**

Velvet fabric Bronze / Anthracite