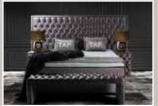

# **CREDO XL**

The upholstered storage bed Credo XL from the TAF collection consists an ultra chic XXL headboard that is divided into 6 large blocks upholstered with a luxurious crocodile fabric.

The Credo XL storage bed gives a luxurious look to any bedroom interior. In addition to this beautiful appearance, this box spring provides optimal sleeping comfort. With the Credo XL box spring you make optimal use of the space in any bedroom. Thanks to the handy storage space that is located under the entire surface of the mattress, you can organize almost all desired items in a neat and convenient way.

### **BOX SPRING**

XXL headboard with blocks 2 Lower boxes with storage space

### **MATTRESS**

5 Comfort zone mattress Integrated Cold Foam Topper

#### **AVAILABILITY**

Velvet fabric Anthracite / Taupe