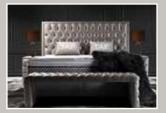

# **CREDO XL**

The upholstered storage bed Credo XL from the TAF collection consists an ultra chic XXL headboard that is divided into 6 large blocks upholstered with a luxurious crocodile fabric.

The Credo XL storage bed gives a luxurious look to any bedroom interior. In addition to this beautiful appearance, this box spring provides optimal sleeping comfort. With the Credo XL box spring you make optimal use of the space in any bedroom. Thanks to the handy storage space that is located under the entire surface of the mattress, you can organize almost all desired items in a neat and convenient way.