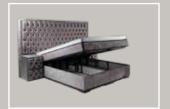

The Kingston storage bed gives a luxurious and chic look to any bedroom interior. In addition to this beautiful appearance, this box spring provides optimal sleeping comfort. With the Kingston box spring you make optimal use of the space in your room. Thanks to the handy storage space that is located under the entire surface of the mattress, you can organize almost all desired items in a neat and convenient way.

### **BOX SPRING**

XXL headboard with blocks 2 Lower boxes with storage space