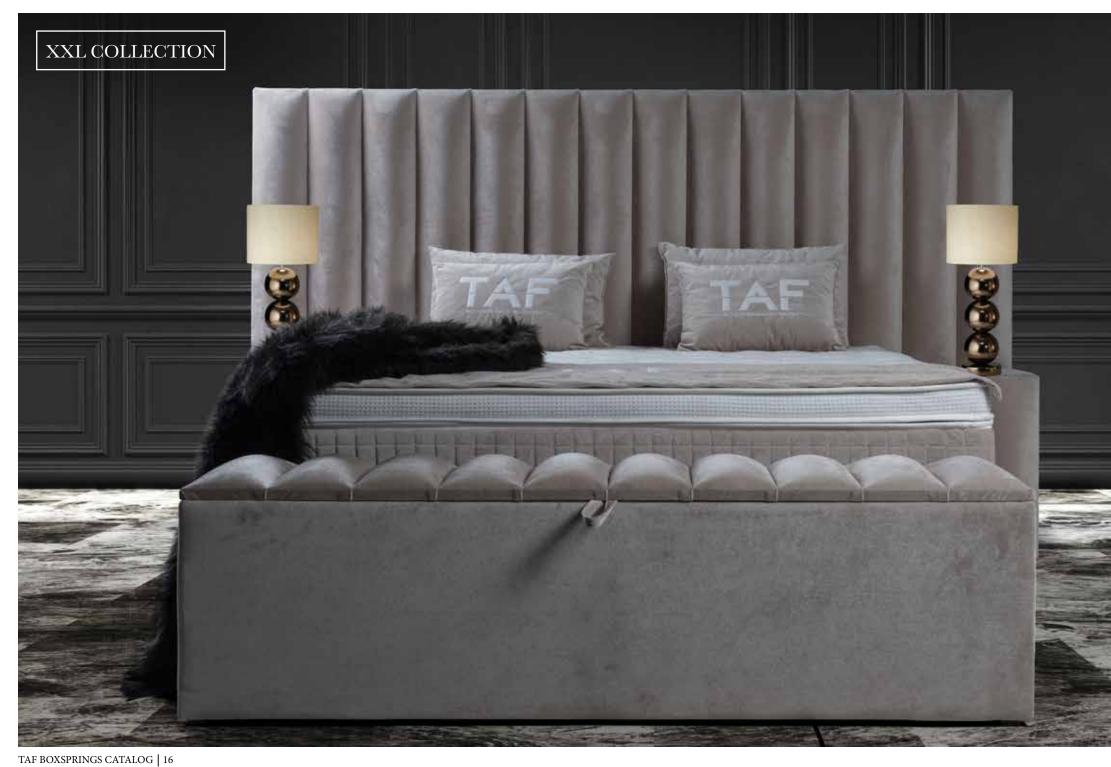

# **KINGSTON**

The upholstered storage bed Kingston from the TAF collection consists a chic XXL headboard that is divided into symmetrical blocks, upholstered with a luxurious velvet fabric. This model comes standard with a two-piece headboard so that it can be brought in more easily.

The Kingston storage bed gives a luxurious and chic look to any bedroom interior. In addition to this beautiful appearance, this box spring provides optimal sleeping comfort. With the Kingston box spring you make optimal use of the space in your room. Thanks to the handy storage space that is located under the entire surface of the mattress, you can organize almost all desired items in a neat and convenient way.

### **BOX SPRING**

XXL headboard with blocks 2 Lower boxes with storage space

### **MATTRESS**

5 Comfort zone mattress Integrated Cold Foam Topper

#### **AVAILABILITY**

Velvet fabric Bronze / Anthracite