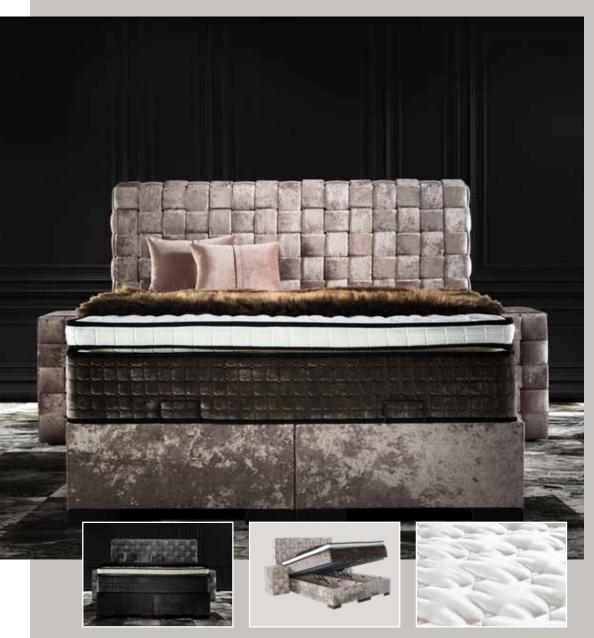

# **CEASAR**

The storage bed Ceasar from the TAF collection consists a chic padded XXL headboard upholstered with a luxurious velvet fabric. This model comes standard with a two-piece headboard so that it can be brought in more easily.

The Ceasar storage bed gives a luxurious and chic look to any bedroom interior. In addition to this beautiful appearance, this box spring provides optimal sleeping comfort. With the Ceasar box spring you can make optimal use of the space in your room. Thanks to the handy storage space that is located under the entire surface of the mattress, you can organize almost all desired items in a neat and convenient way.

### **BOX SPRING**

Padded XXL headboard 2 Lower boxes with storage space

#### **MATTRESS**

5 Comfort zone mattress Integrated Cold Foam Topper

#### **AVAILABILITY**

Velvet fabric Taupe / Anthracite