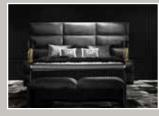

# **KINGSTON**

The upholstered storage bed Kingston from the TAF collection consists a chic XXL headboard that is divided into symmetrical blocks, upholstered with a luxurious velvet fabric. This model comes standard with a two-piece headboard so that it can be brought in more easily.

The Kingston storage bed gives a luxurious and chic look to any bedroom interior. In addition to this beautiful appearance, this box spring provides optimal sleeping comfort. With the Kingston box spring you make optimal use of the space in your room. Thanks to the handy storage space that is located under the entire surface of the mattress, you can organize almost all desired items in a neat and convenient way.

### **BOX SPRING**

XXL headboard with blocks 2 Lower boxes with storage space

### **MATTRESS**

5 Comfort zone mattress Integrated Cold Foam Topper

#### **AVAILABILITY**

Velvet fabric Bronze / Anthracite