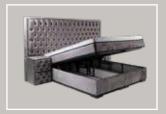

# **KINGSTON**

The upholstered storage bed Kingston from the TAF collection consists a chic XXL headboard that is divided into symmetrical blocks, upholstered with a luxurious velvet fabric. This model comes standard with a two-piece headboard so that it can be brought in more easily.

The Kingston storage bed gives a luxurious and chic look to any bedroom interior. In addition to this beautiful appearance, this box spring provides optimal sleeping comfort. With the Kingston box spring you make optimal use of the space in your room. Thanks to the handy storage space that is located under the entire surface of the mattress, you can organize almost all desired items in a neat and convenient way.