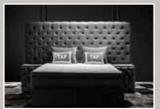

# **CEASAR**

The storage bed Ceasar from the TAF collection consists a chic padded XXL headboard upholstered with a luxurious velvet fabric. This model comes standard with a two-piece headboard so that it can be brought in more easily.

The Ceasar storage bed gives a luxurious and chic look to any bedroom interior. In addition to this beautiful appearance, this box spring provides optimal sleeping comfort. With the Ceasar box spring you can make optimal use of the space in your room. Thanks to the handy storage space that is located under the entire surface of the mattress, you can organize almost all desired items in a neat and convenient way.