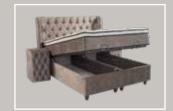

# **KINGSTON**

The upholstered storage bed Kingston from the TAF collection consists a chic XXL headboard that is divided into symmetrical blocks, upholstered with a luxurious velvet fabric. This model comes standard with a two-piece headboard so that it can be brought in more easily.

The Kingston storage bed gives a luxurious and chic look to any bedroom interior. In addition to this beautiful appearance, this box spring provides optimal sleeping comfort. With the Kingston box spring you make optimal use of the space in your room. Thanks to the handy storage space that is located under the entire surface of the mattress, you can organize almost all desired items in a neat and convenient way.

### **BOX SPRING**

XXL headboard with blocks 2 Lower boxes with storage space

### **MATTRESS**

5 Comfort zone mattress Integrated Cold Foam Topper

#### **AVAILABILITY**

Velvet fabric Bronze / Anthracite