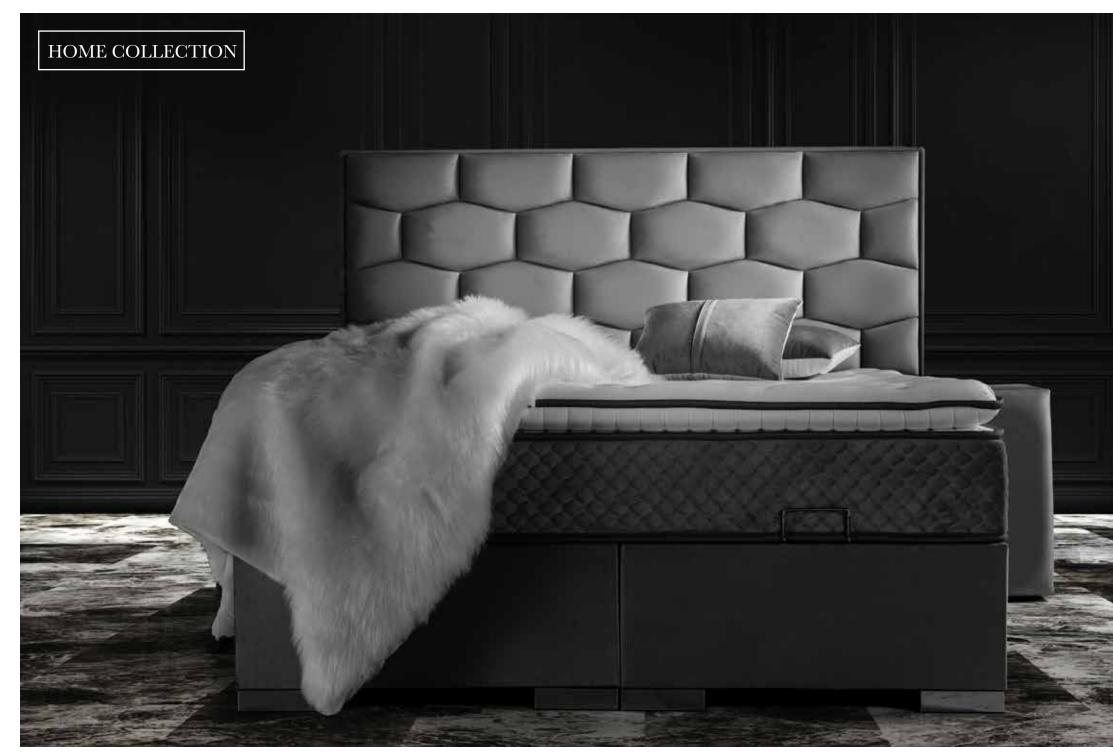

# **KINGSTON**

The upholstered storage bed Kingston from the TAF collection consists a chic XXL headboard that is divided into symmetrical blocks, upholstered with a luxurious velvet fabric. This model comes standard with a two-piece headboard so that it can be brought in more easily.

The Kingston storage bed gives a luxurious and chic look to any bedroom interior. In addition to this beautiful appearance, this box spring provides optimal sleeping comfort. With the Kingston box spring you make optimal use of the space in your room. Thanks to the handy storage space that is located under the entire surface of the mattress, you can organize almost all desired items in a neat and convenient way.

### **BOX SPRING**

XXL headboard with blocks 2 Lower boxes with storage space

### **MATTRESS**

5 Comfort zone mattress Integrated Cold Foam Topper

#### **AVAILABILITY**

Velvet fabric Bronze / Anthracite