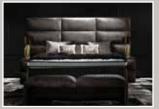

# **CREDO XL**

The upholstered storage bed Credo XL from the TAF collection consists an ultra chic XXL headboard that is divided into 6 large blocks upholstered with a luxurious crocodile fabric.

The Credo XL storage bed gives a luxurious look to any bedroom interior. In addition to this beautiful appearance, this box spring provides optimal sleeping comfort. With the Credo XL box spring you make optimal use of the space in any bedroom. Thanks to the handy storage space that is located under the entire surface of the mattress, you can organize almost all desired items in a neat and convenient way.

### **BOX SPRING**

XXL headboard with blocks 2 Lower boxes with storage space

### **MATTRESS**

5 Comfort zone mattress Integrated Cold Foam Topper

#### **AVAILABILITY**

Velvet fabric Anthracite / Taupe